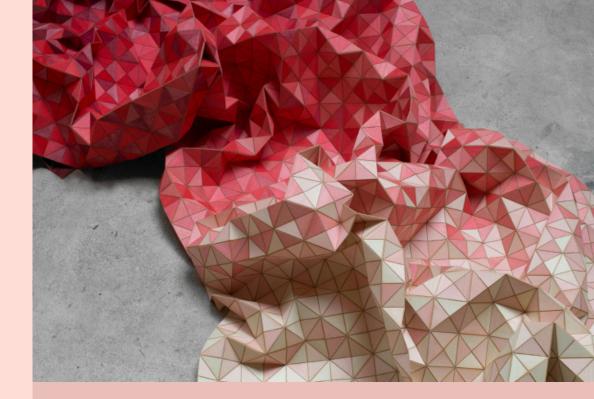

#### FADING - RED textile / plaid

size: 130 x 250 cn wood: maple, dyed textile: cotton

price: 2/00 EU