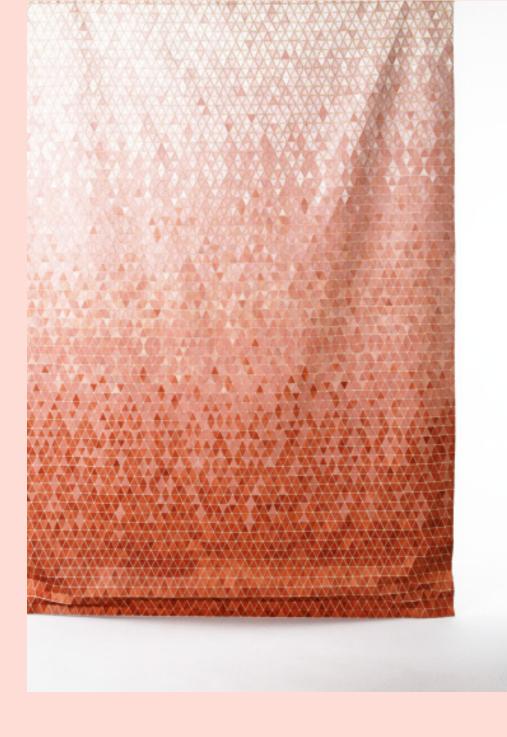

### FADING-TO-WHITE

textile / plaid

ize: 120 x 180 cm vood: bubinga, dyed extile: cotton, nude

price : 1800,00 EU