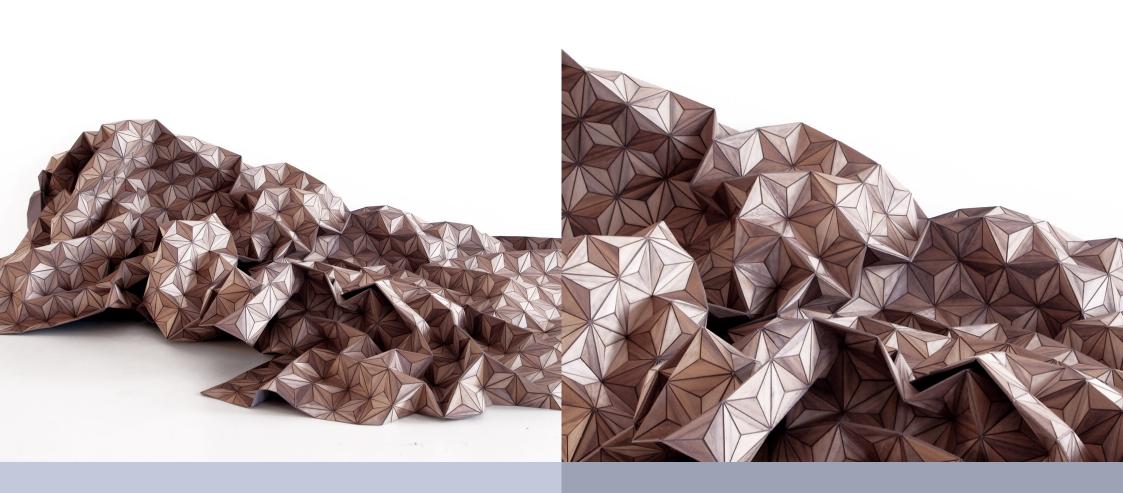

s deconstruction into pieces, which are then attached

Depending on the weight and stiffness each surfac shows a different behaviour.

The wood is cut by laser cut, and all tiles are stuck by hand to compose a textile-like surface.

"Wooden Textiles" is an approach to responsible thinking concerning lifecycles of products. In the future we will have to deal with more waste and less resources. Therefore it is fundamental to be aware about lifecycles of objects. That means to use material that is able to grow old beautifully.

Also it is crucial to aim for a closer relationship between subject and object. This can be achieved through more flexibility and changeability, the possibility of growth or surprising elements.



# WOODEN TEXTILE no 6912





### WOODEN TEXTILE no 1 textile / plaid



## WOODEN TEXTILE walnut



### FADING-TO-WHITE

textile / plaid

ize: 120 x 180 cm vood: bubinga, dyed extile: cotton, nude

price : 1800,00 EU





#### FADING-TO-BLACK

textile / plaid

size: 120 x 180 cm wood : maple, dyed textile: cotton, black

orice: 1800,00 EUF







#### FADING - RED textile / plaid

size: 130 x 250 cn wood: maple, dyed textile: cotton

price: 2/00 EU





### DYED-WOODEN-TEXTILE no1

ize: 120 x 160 cm vood : maple, dyed extile: cotton, blue

rice: 1700.00 EUR





### REFLECTING BLACK

textile / plaid

size: 130 x 250 x 0,06cm

wood: beech, dyed

price: 2450 EUI





#### INTARSIA wall-piece

size: 100 x 160 cm wood : maple, dyed extile: cotton, black

price : 1600 EU