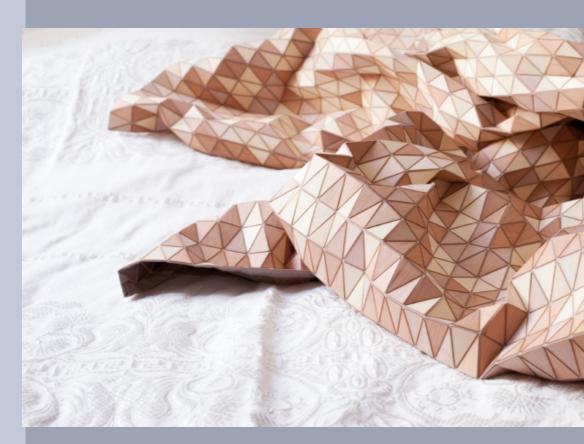

#### WOODEN TEXTILE / PLAID

"Wooden Textiles" convey a new tactile experience. We are used to experience wood as a hard material; we know the feeling of walking across wooden floors, to touch a

wooden tabletop or to feel the bark of a tree. But we usually don't experience a wooden surface which can be manipulated by touch.

for the home, a bed-cover, a warming blanket,
a textile-like shelter.....

The process to design a flexible wooden surface is its deconstruction into pieces, which are then attached

Depending on the weight and stiffness each surfac shows a different behaviour.

The wood is cut by laser cut, and all tiles are stuck by hand to compose a textile-like surface.

"Wooden Textiles" is an approach to responsible thinking concerning lifecycles of products. In the future we will have to deal with more waste and less resources. Therefore it is fundamental to be aware about lifecycles of objects. That means to use material that is able to grow old beautifully.