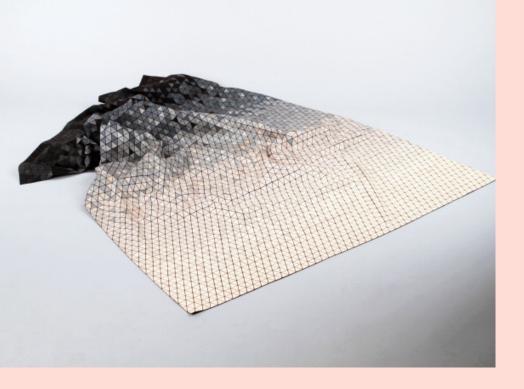

#### FADING-TO-BLACK

textile / plaid

size: 120 x 180 cm wood : maple, dyed textile: cotton, black

orice: 1800,00 EUF