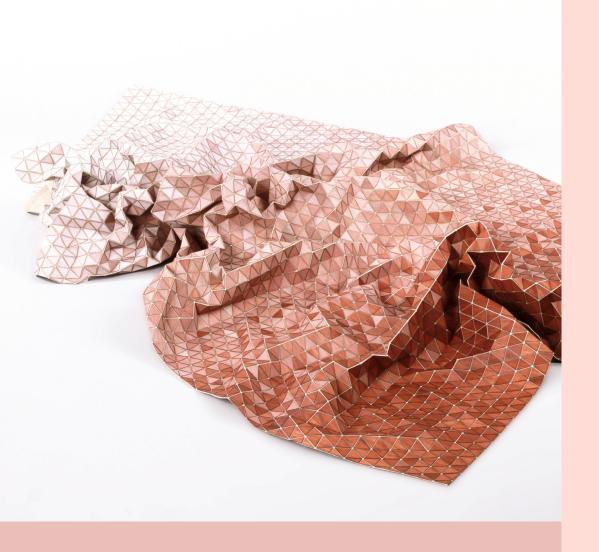

### FADING-TO-WHITE

textile / plaid

ize: 120 x 180 cm vood: bubinga, dyed extile: cotton, nude

price : 1800,00 EU

#### FADING - RED textile / plaid

size: 130 x 250 cn wood: maple, dyed textile: cotton

price: 2/00 EU