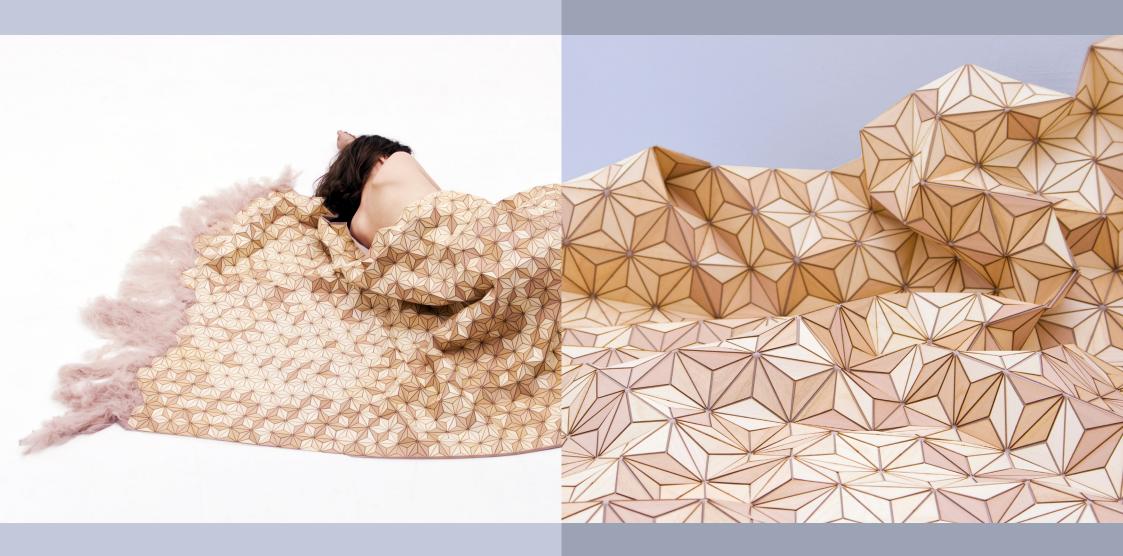

s to design a flexible wooden surface is its deconstruction into pieces, which are then attached

Depending on the weight and stiffness each surfac shows a different behaviour.

The wood is cut by laser cut, and all tiles are stuck by hand to compose a textile-like surface.

"Wooden Textiles" is an approach to responsible thinking concerning lifecycles of products. In the future we will have to deal with more waste and less resources. Therefore it is fundamental to be aware about lifecycles of objects. That means to use material that is able to grow old beautifully.

Also it is crucial to aim for a closer relationship between subject and object. This can be achieved through more flexibility and changeability, the possibility of growth or surprising elements.



# WOODEN TEXTILE no 6912





### WOODEN TEXTILE no 1 textile / plaid



## WOODEN TEXTILE walnut



### FADING-TO-WHITE

textile / plaid

ize: 120 x 180 cm vood: bubinga, dyed extile: cotton, nude

price : 1800,00 EU





#### FADING-TO-BLACK

textile / plaid

size: 120 x 180 cm wood : maple, dyed textile: cotton, black

orice: 1800,00 EUF







#### FADING - RED textile / plaid

size: 130 x 250 cn wood: maple, dyed textile: cotton

price: 2/00 EU





### DYED-WOODEN-TEXTILE no1

ize: 120 x 160 cm vood : maple, dyed extile: cotton, blue

rice: 1700.00 EUR





### REFLECTING BLACK

textile / plaid

size: 130 x 250 x 0,06cm

wood: beech, dyed

price: 2450 EUI





#### INTARSIA wall-piece

size: 100 x 160 cm wood : maple, dyed extile: cotton, black

price : 1600 EU