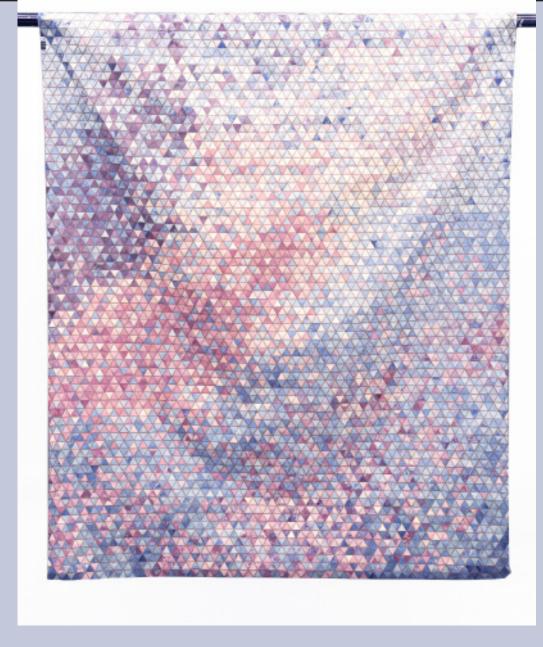

### DYED-WOODEN-TEXTILE no1

ize: 120 x 160 cm vood : maple, dyed extile: cotton, blue

rice: 1700.00 EUR