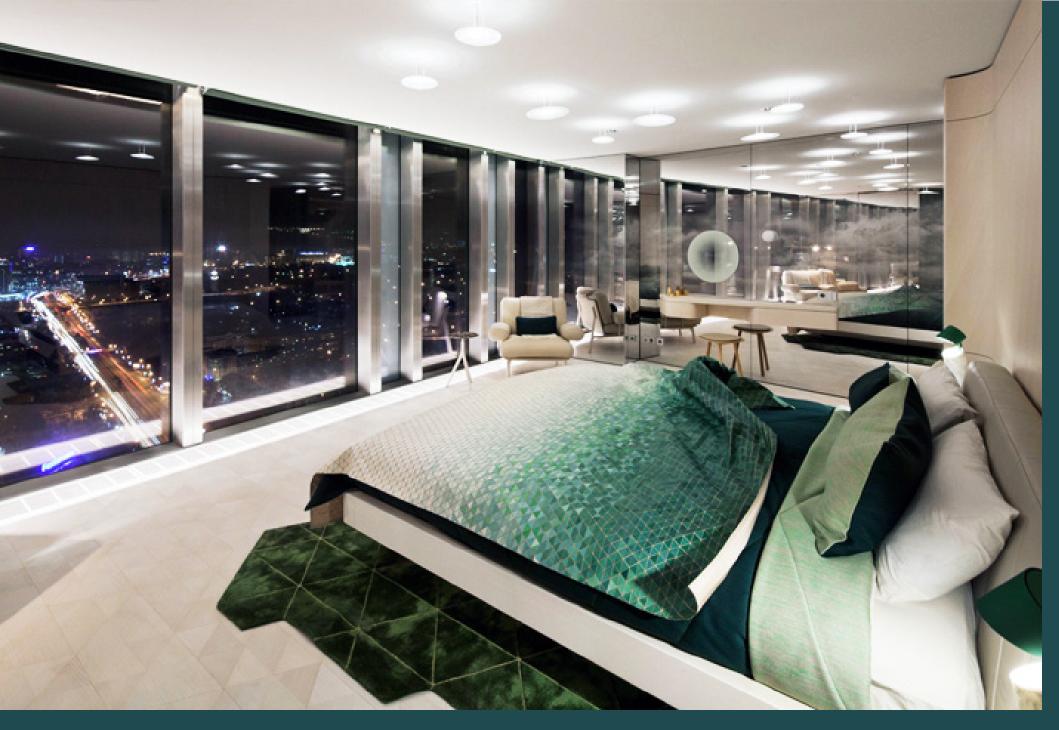

for the home, a bed-cover, a warming blanket,
a textile-like shelter.....

The process to design a flexible wooden surface is its deconstruction into pieces, which are then attached

Depending on the weight and stiffness each surfac shows a different behaviour.