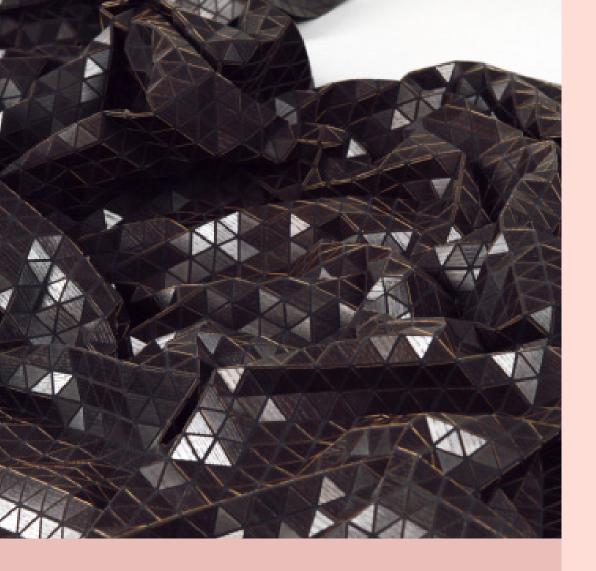

### REFLECTING BLACK

textile / plaid

size: 130 x 250 x 0,06cm

wood: beech, dyed

price: 2450 EUI