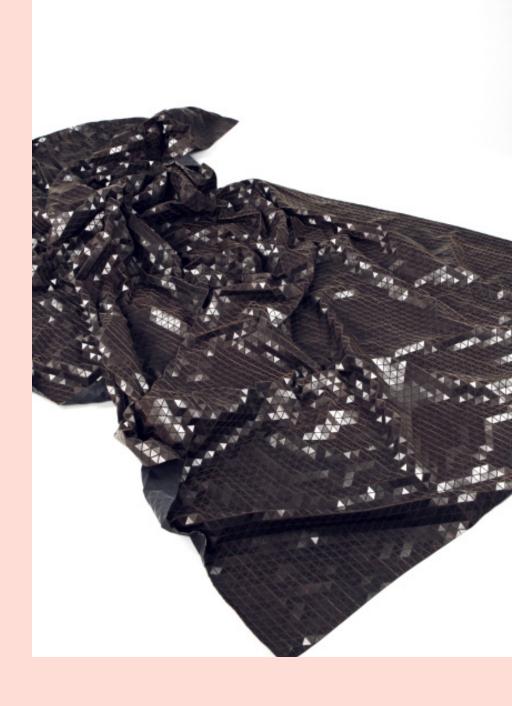

### REFLECTING BLACK

textile / plaid

size: 130 x 250 x 0,06cm

wood: beech, dyed

price: 2450 EUI