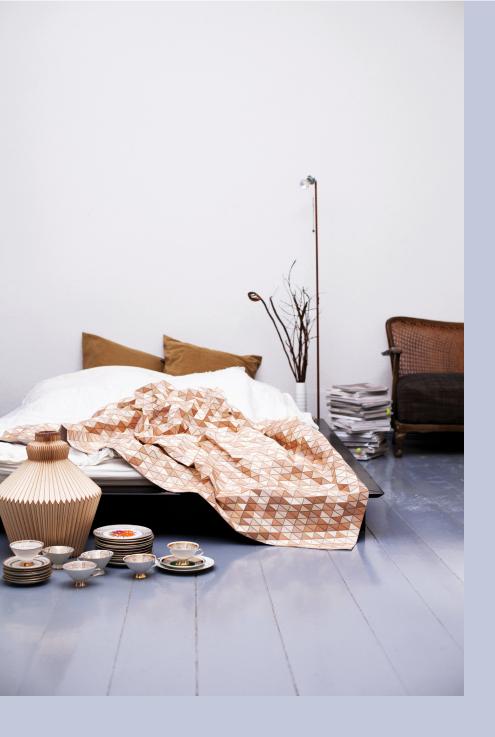

#### WOODEN TEXTILE / PLAID

"Wooden Textiles" convey a new tactile experience. We are used to experience wood as a hard material; we know the feeling of walking across wooden floors, to touch a

wooden tabletop or to feel the bark of a tree. But we usually don't experience a wooden surface which can be manipulated by touch.

for the home, a bed-cover, a warming blanket,
a textile-like shelter.....

The process to design a flexible wooden surface is its deconstruction into pieces, which are then attached

Depending on the weight and stiffness each surfac shows a different behaviour.

The wood is cut by laser cut, and all tiles are stuck by hand to compose a textile-like surface.

"Wooden Textiles" is an approach to responsible thinking concerning lifecycles of products. In the future we will have to deal with more waste and less resources. Therefore it is fundamental to be aware about lifecycles of objects. That means to use material that is able to grow old beautifully.