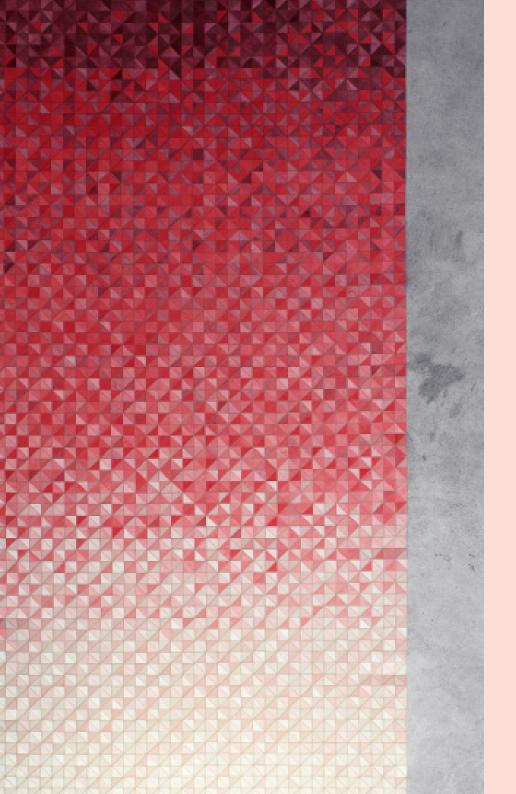

#### FADING - RED textile / plaid

size: 130 x 250 cn wood: maple, dyed textile: cotton

price: 2/00 EU