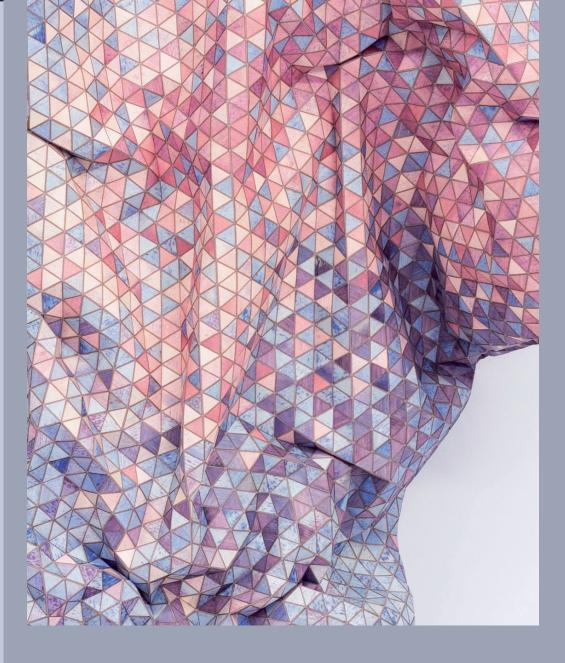

### DYED-WOODEN-TEXTILE no1

ize: 120 x 160 cm vood : maple, dyed extile: cotton, blue

rice: 1700.00 EUR