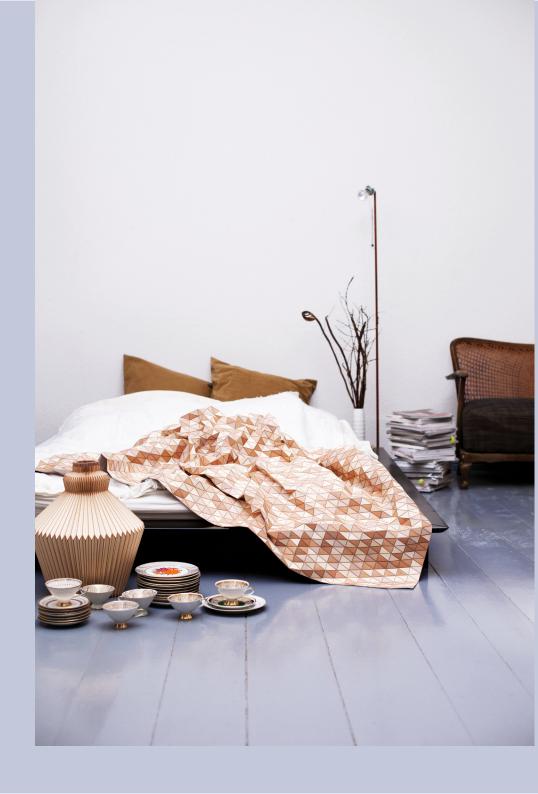

#### WOODEN TEXTILE / PLAID

"Wooden Textiles" convey a new tactile experience. We are used to experience wood as a hard material; we know the feeling of walking across wooden floors, to touch a

wooden tabletop or to feel the bark of a tree. But we usually don't experience a wooden surface which can be manipulated by touch.

for the home, a bed-cover, a warming blanket,
a textile-like shelter.....

The process to design a flexible wooden surface is its deconstruction into pieces, which are then attached

Depending on the weight and stiffness each surfac shows a different behaviour.

The wood is cut by laser cut, and all tiles are stuck by hand to compose a textile-like surface.

"Wooden Textiles" is an approach to responsible thinking concerning lifecycles of products. In the future we will have to deal with more waste and less resources. Therefore it is fundamental to be aware about lifecycles of objects. That means to use material that is able to grow old beautifully.